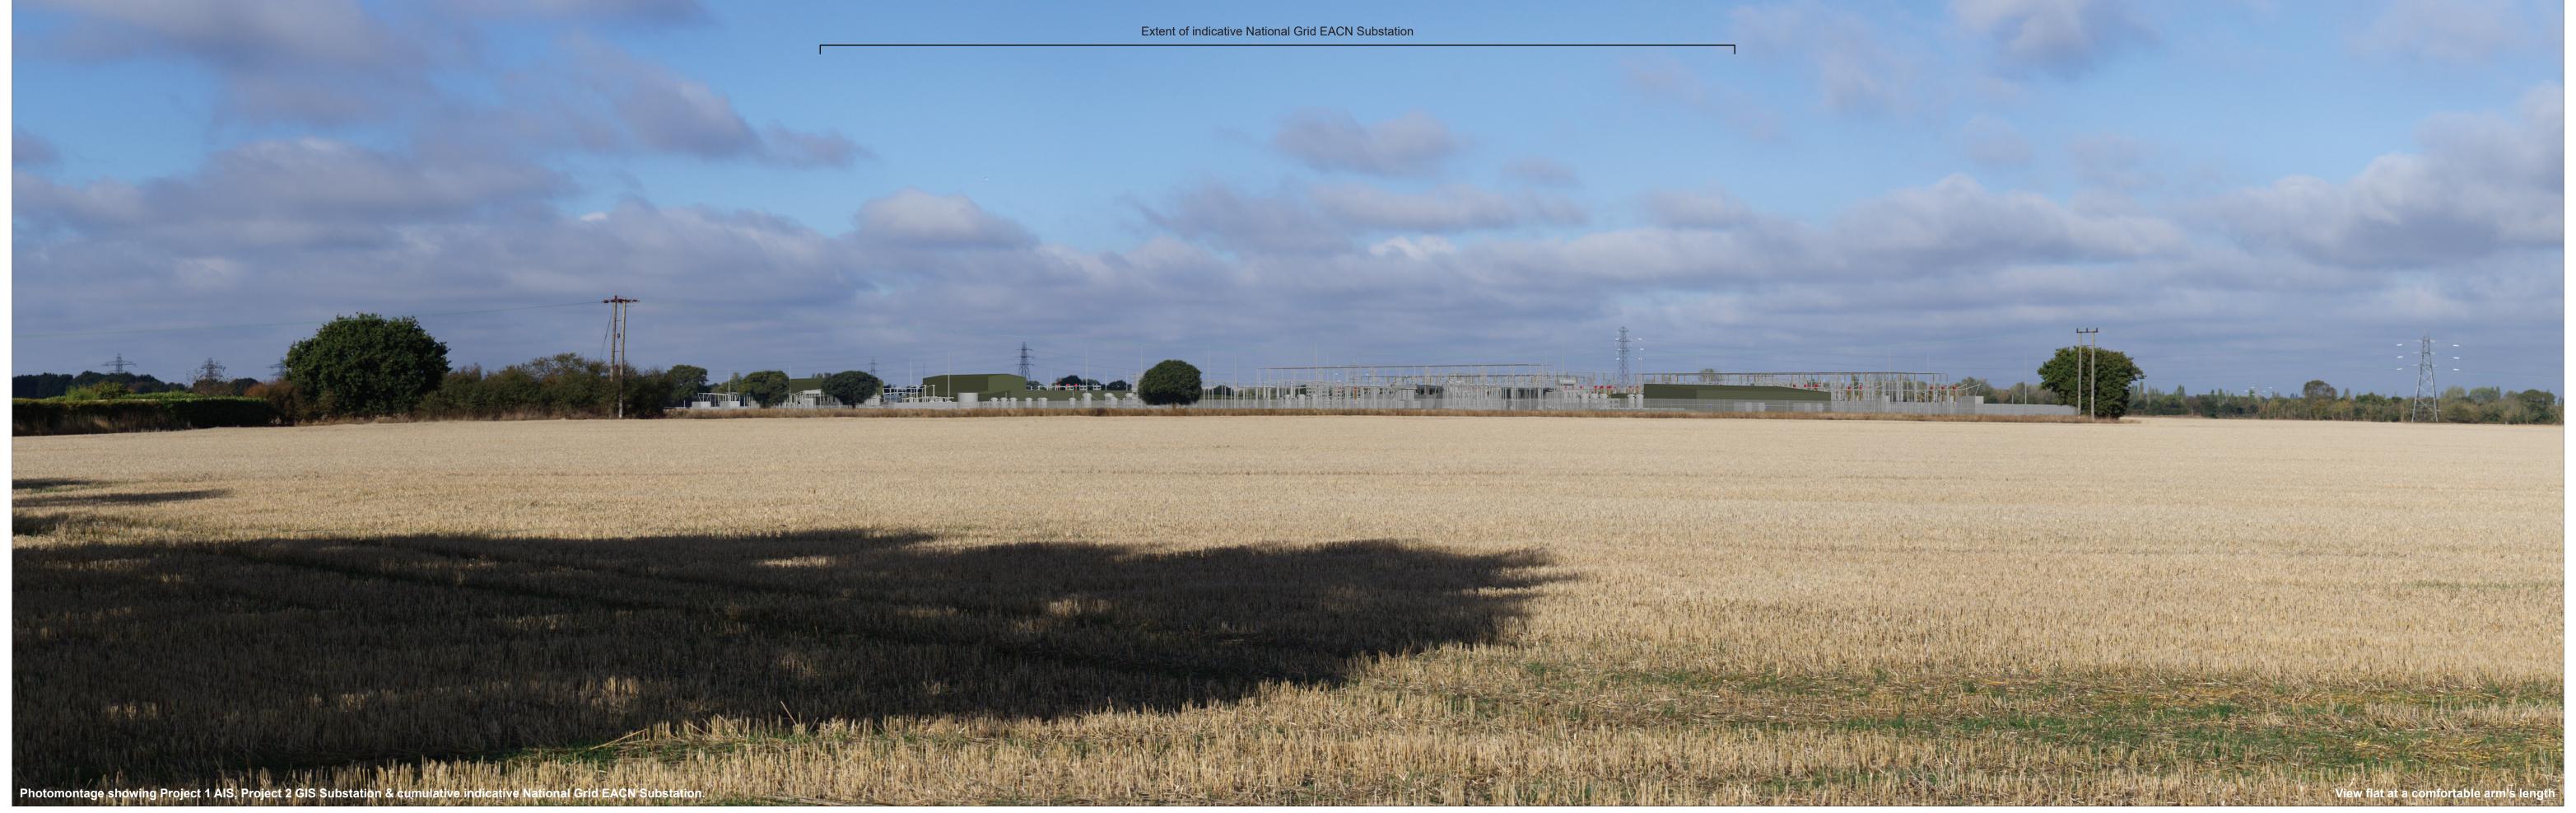

Canon EOS 6D 50mm (Canon EF 50mm f/1.4) 1.5 m AGL 28/09/2022, 09:26

6.2.2 Figure: 2.19c Viewpoint 4: Ardleigh Road near Jenning's Farm

608972E 228679N 36.1 m AOD West-Northwest

Horizontal field of view: 53.5° (planar projection)
Principal distance 812.5 mm

Paper size: 841 x 297 mm (half A1)
Correct printed image size: 820 x 260 mm

Camera: Lens: Camera height: Date and time:

Canon EOS 6D 50mm (Canon EF 50mm f/1.4) 1.5 m AGL

28/09/2022, 09:26

6.2.2 Figure: 2.19d Viewpoint 4: Ardleigh Road near Jenning's Farm