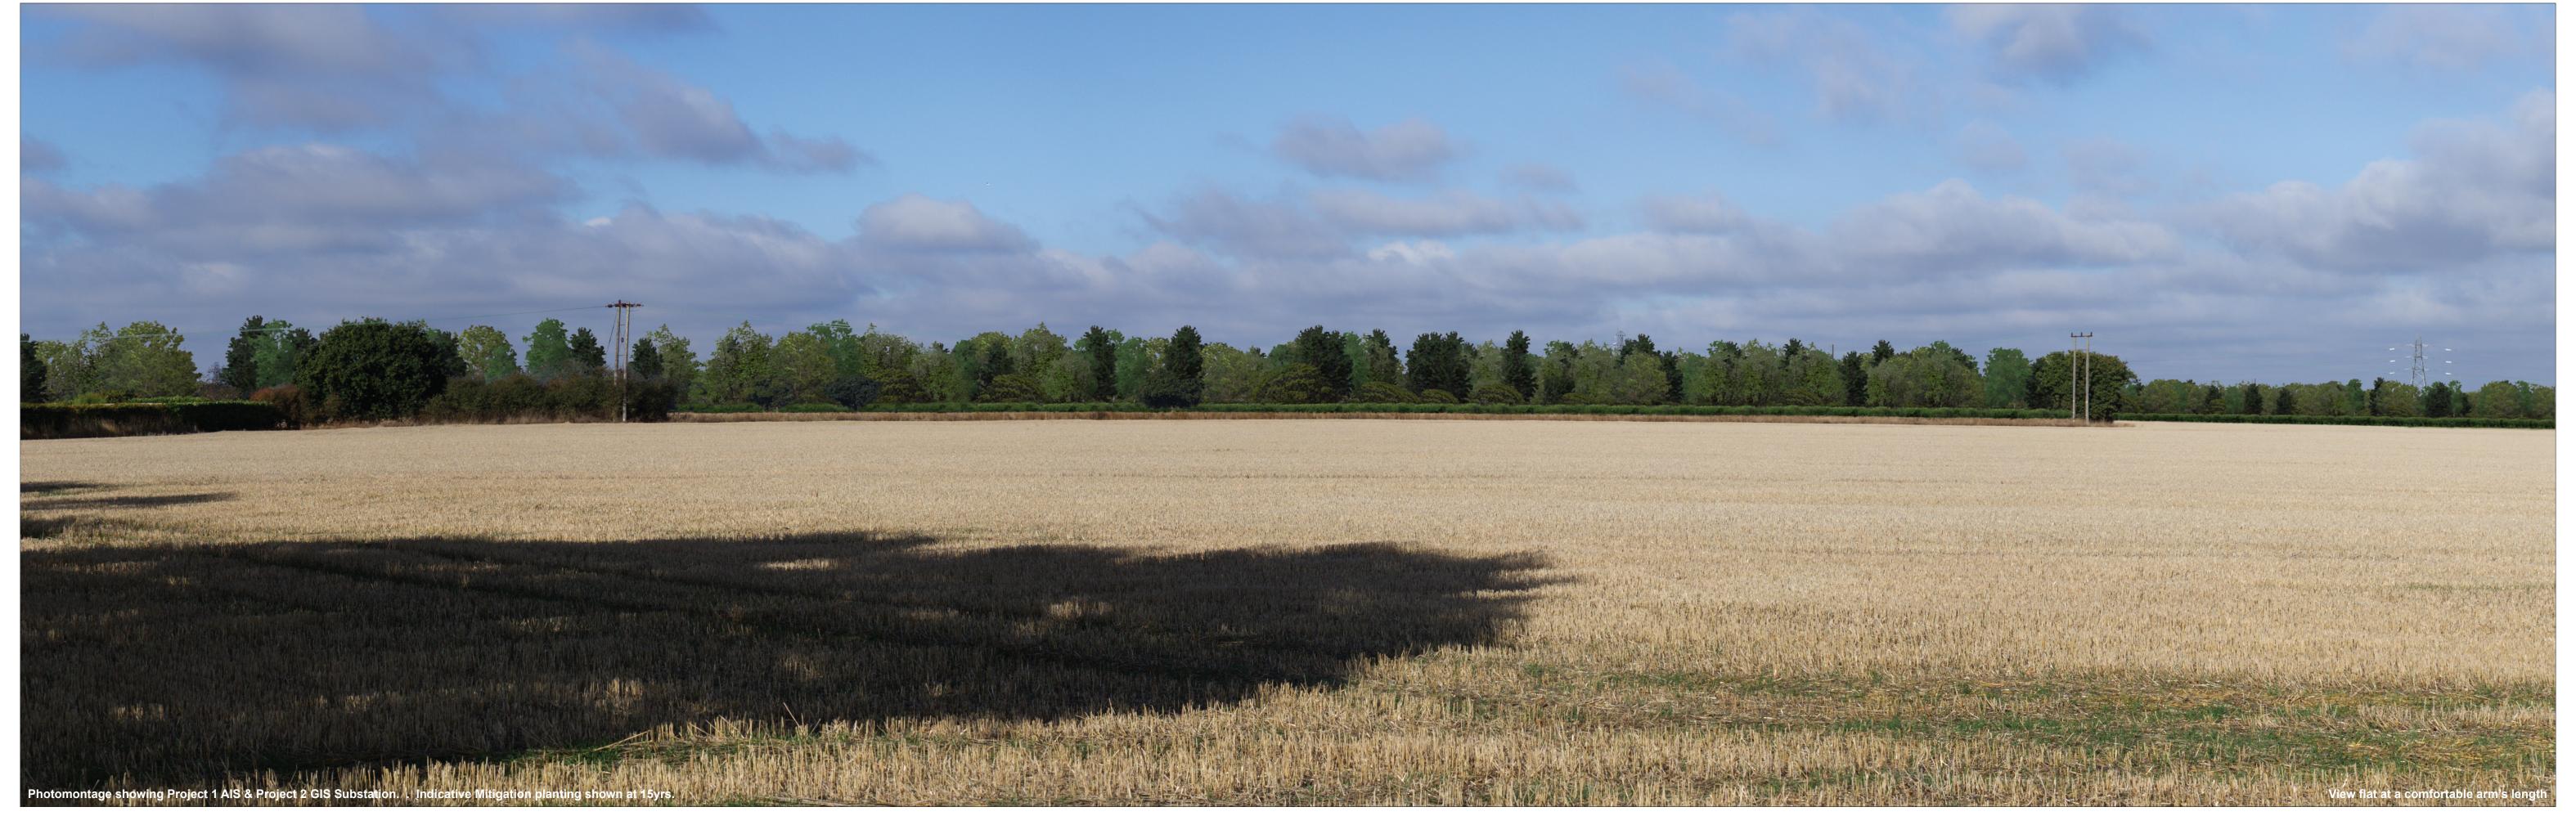

Paper size: 841 x 297 mm (half A1)
Correct printed image size: 820 x 260 mm

Camera: Lens: Camera height: Date and time:

Canon EOS 6D 50mm (Canon EF 50mm f/1.4) 1.5 m AGL

28/09/2022, 09:26

6.2.2 Figure: 2.19b Viewpoint 4: Ardleigh Road near Jenning's Farm

608972E 228679N 36.1 m AOD West-Northwest

Horizontal field of view: 53.5° (planar projection)
Principal distance 812.5 mm

Paper size: 841 x 297 mm (half A1)
Correct printed image size: 820 x 260 mm

Camera: Lens: Camera height: Date and time: