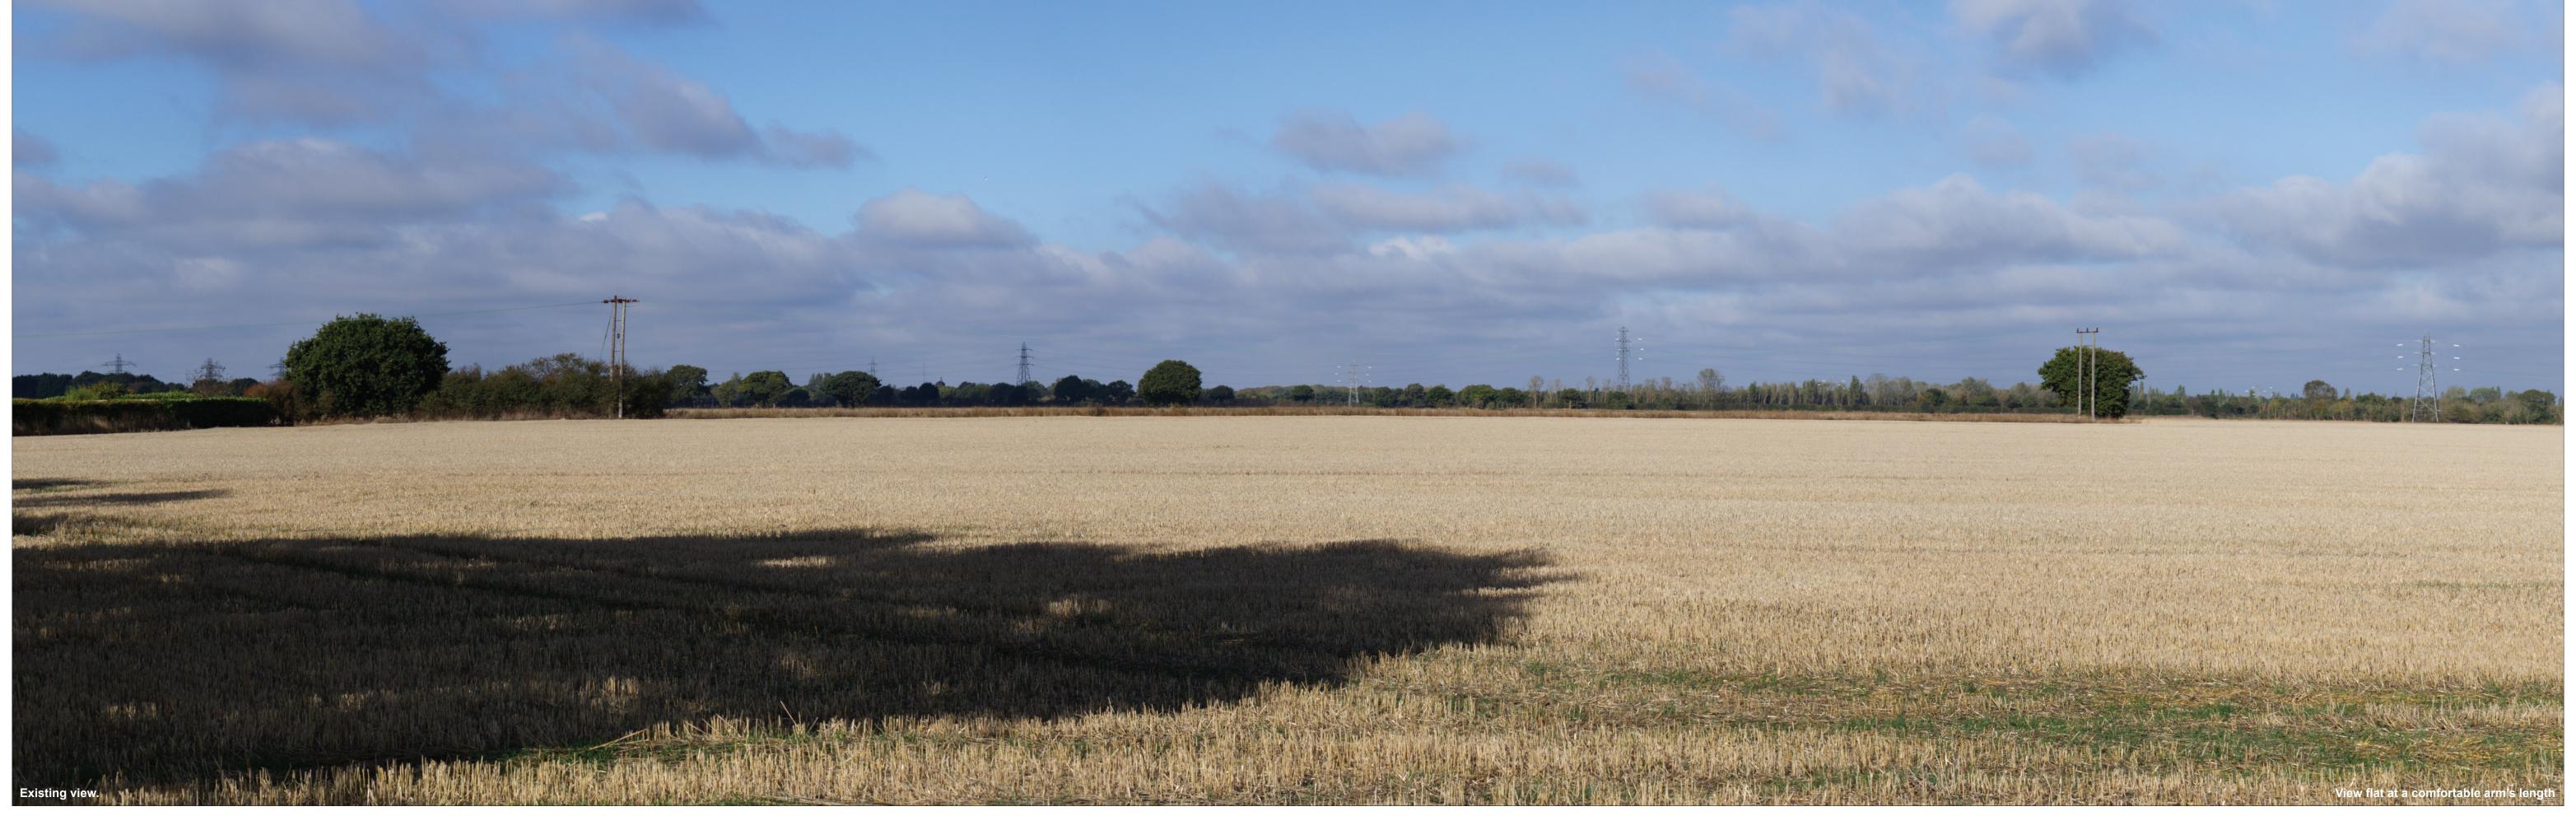

608972E 228679N 36.1 m AOD West-Northwest

Horizontal field of view: 53.5° (planar projection)
Principal distance 812.5 mm

Paper size: 841 x 297 mm (half A1)
Correct printed image size: 820 x 260 mm

Camera: Lens: Camera height: Date and time:

Canon EOS 6D 50mm (Canon EF 50mm f/1.4) 1.5 m AGL 28/09/2022, 09:26

6.2.2 Figure: 2.19a Viewpoint 4: Ardleigh Road near Jenning's Farm

608972E 228679N 36.1 m AOD West-Northwest

Horizontal field of view: 53.5° (planar projection)
Principal distance 812.5 mm