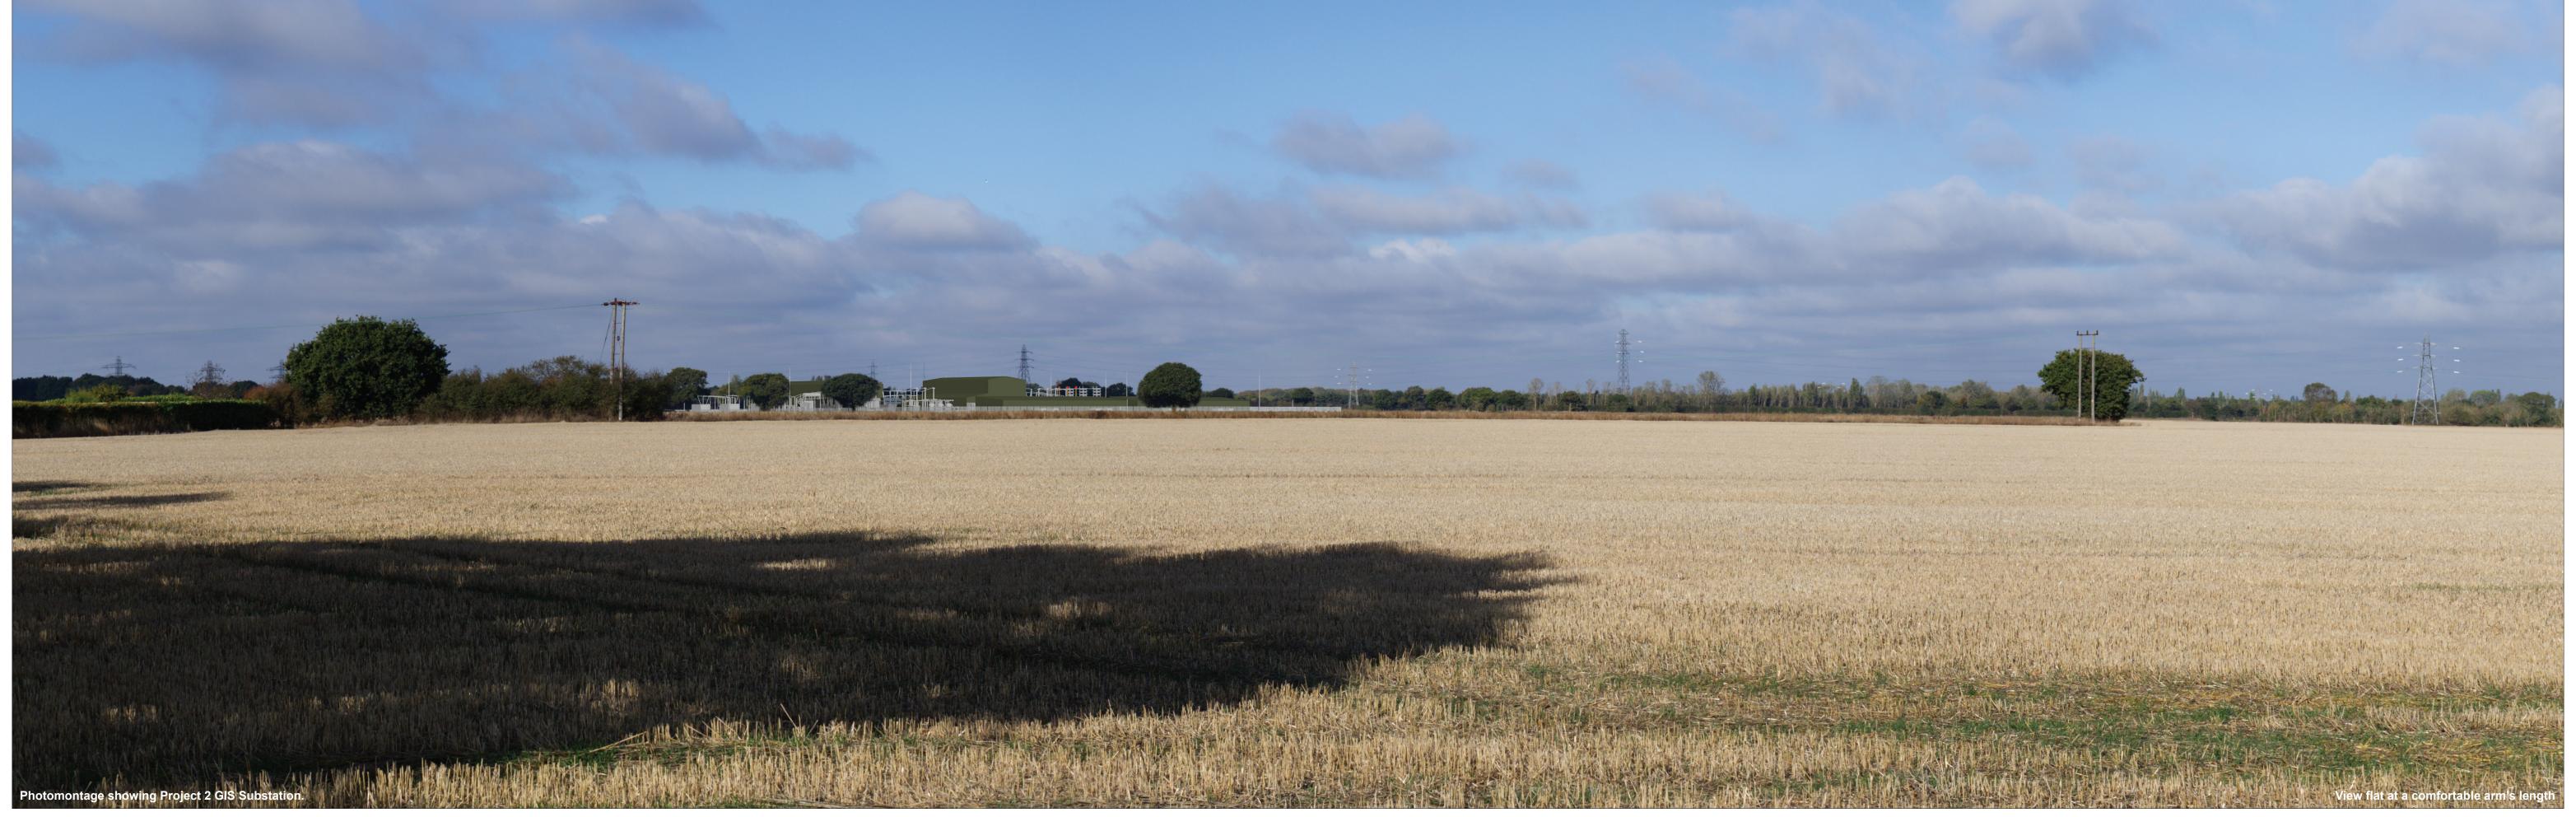

Paper size: 841 x 297 mm (half A1)
Correct printed image size: 820 x 260 mm

Camera: Lens: Camera height: Date and time:

Canon EOS 6D 50mm (Canon EF 50mm f/1.4) 1.5 m AGL

28/09/2022, 09:26

6.2.2 Figure: 2.19b Viewpoint 4: Ardleigh Road near Jenning's Farm

608972E 228679N 36.1 m AOD West-Northwest

Horizontal field of view: 53.5° (planar projection)
Principal distance 812.5 mm

Paper size: 841 x 297 mm (half A1)
Correct printed image size: 820 x 260 mm

Camera: Lens: Camera height: Date and time:

Canon EOS 6D 50mm (Canon EF 50mm f/1.4) 1.5 m AGL 28/09/2022, 09:26

6.2.2 Figure: 2.19c Viewpoint 4: Ardleigh Road near Jenning's Farm

608972E 228679N 36.1 m AOD West-Northwest

Horizontal field of view: 53.5° (planar projection)
Principal distance 812.5 mm