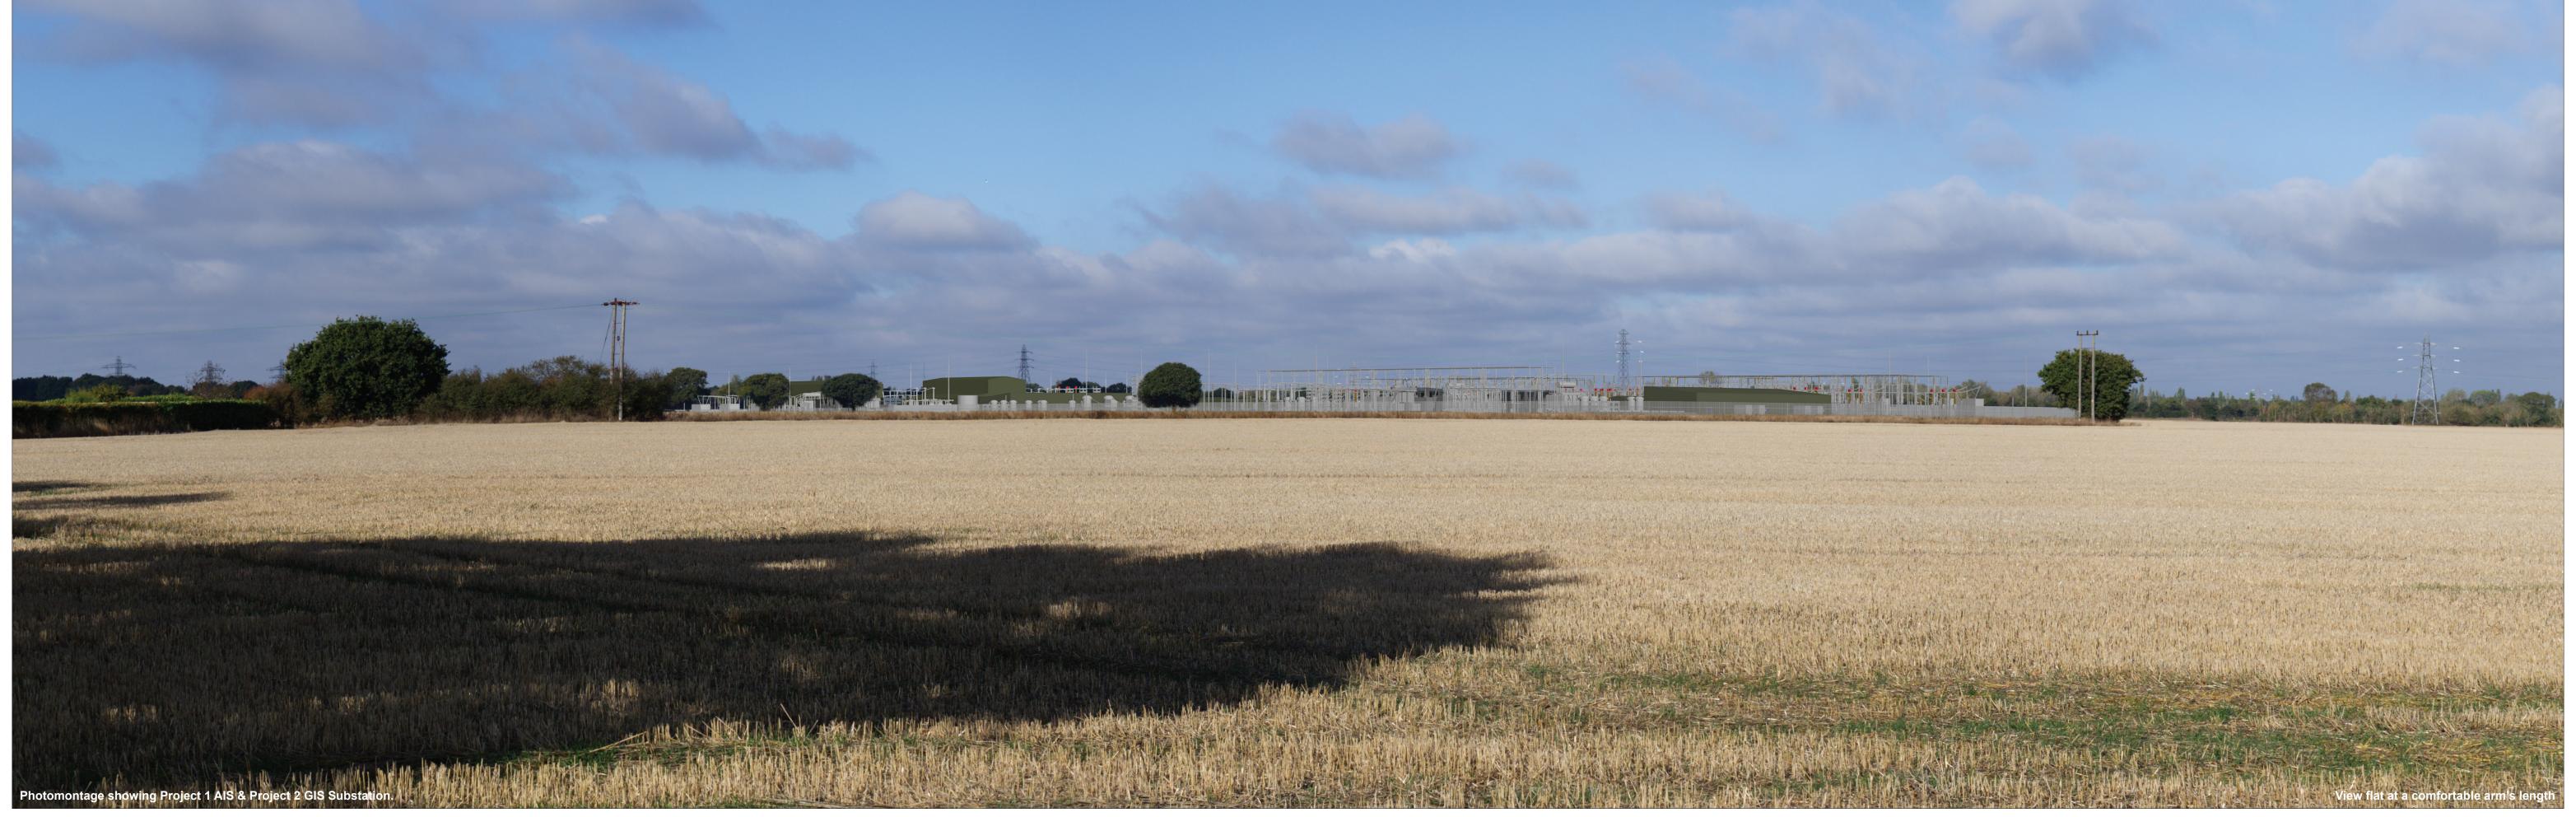

608972E 228679N 36.1 m AOD West-Northwest

Horizontal field of view: 53.5° (planar projection)
Principal distance 812.5 mm

Paper size: 841 x 297 mm (half A1)
Correct printed image size: 820 x 260 mm

Camera: Lens: Camera height: Date and time:

Canon EOS 6D 50mm (Canon EF 50mm f/1.4) 1.5 m AGL 28/09/2022, 09:26

6.2.2 Figure: 2.19a Viewpoint 4: Ardleigh Road near Jenning's Farm

608972E 228679N 36.1 m AOD West-Northwest

Horizontal field of view: 53.5° (planar projection)
Principal distance 812.5 mm