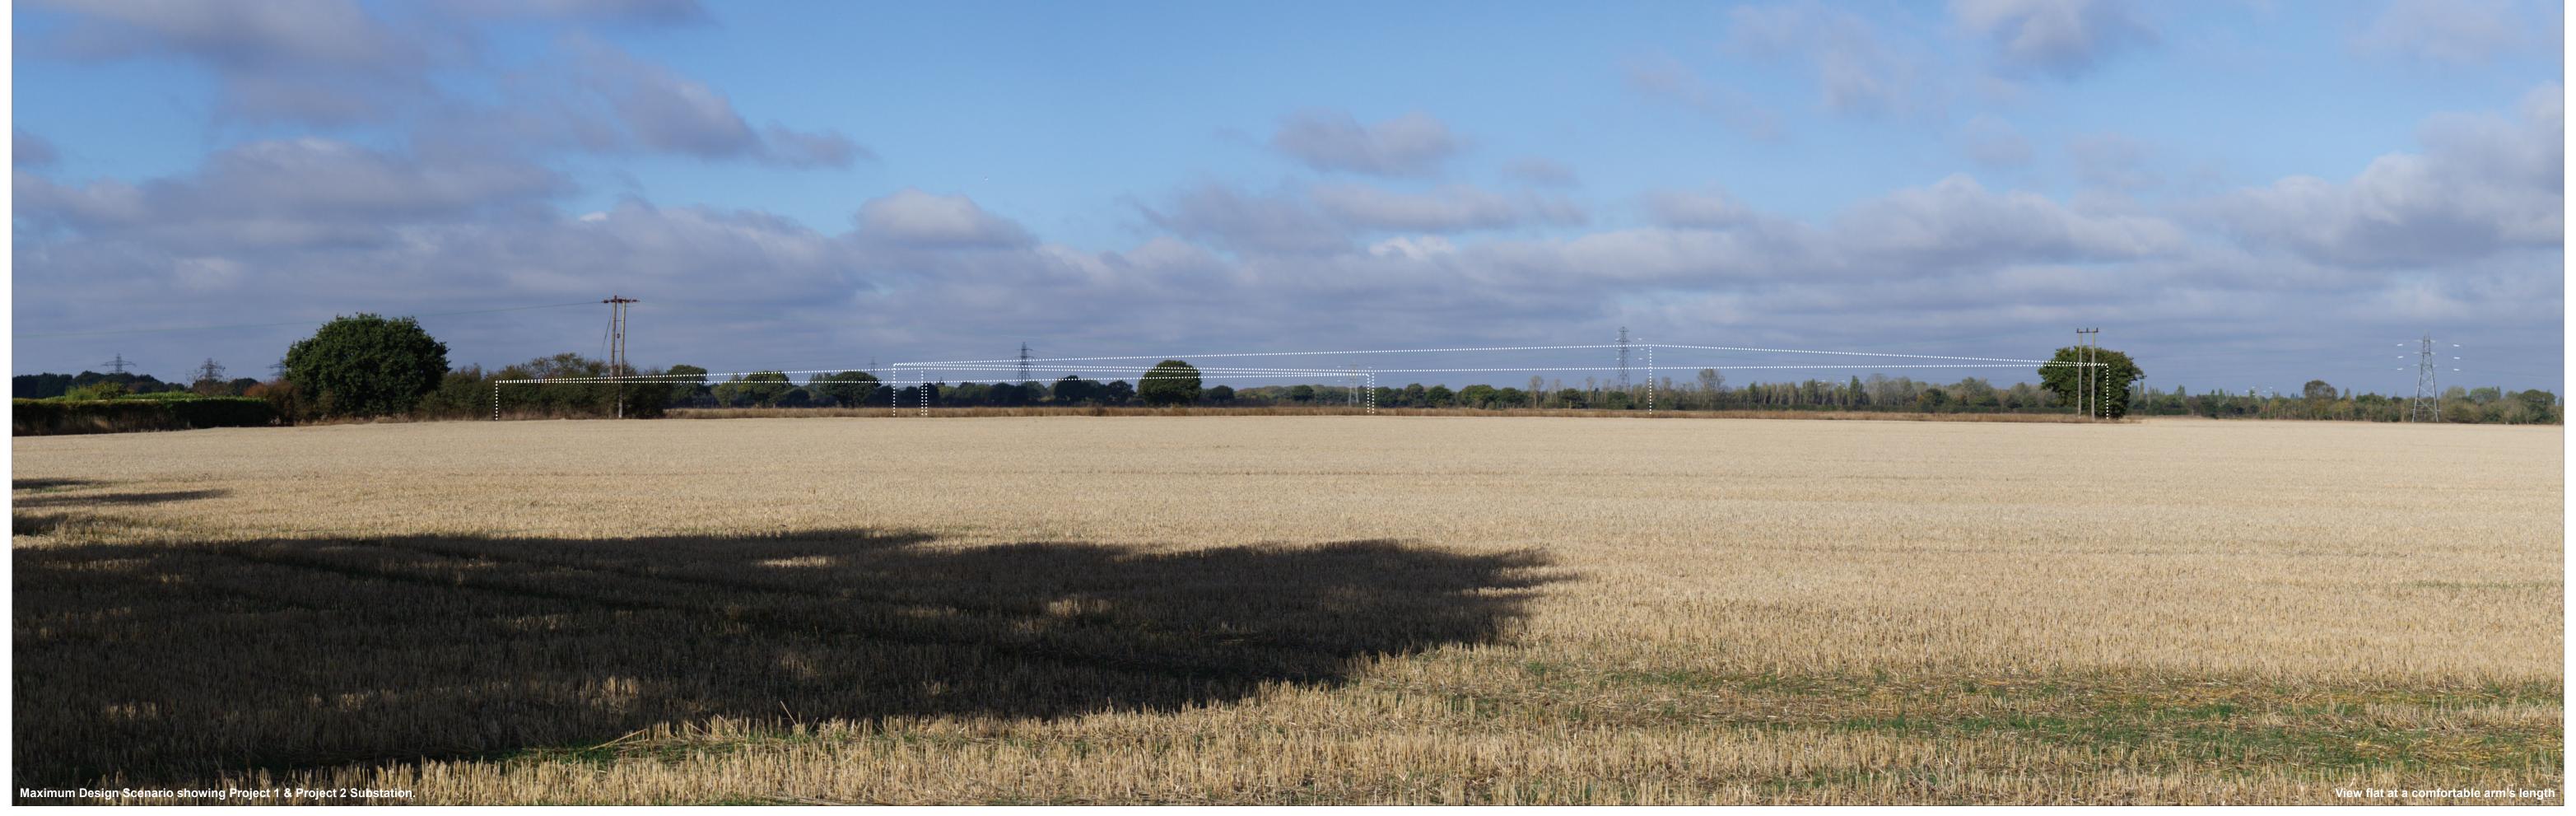

Canon EOS 6D 50mm (Canon EF 50mm f/1.4) 1.5 m AGL 28/09/2022, 09:26

6.2.2 Figure: 2.19a Viewpoint 4: Ardleigh Road near Jenning's Farm

608972E 228679N 36.1 m AOD West-Northwest

Horizontal field of view: 53.5° (planar projection)
Principal distance 812.5 mm

Paper size: 841 x 297 mm (half A1)
Correct printed image size: 820 x 260 mm

Camera: Lens: Camera height: Date and time:

Canon EOS 6D 50mm (Canon EF 50mm f/1.4) 1.5 m AGL

28/09/2022, 09:26

6.2.2 Figure: 2.19b Viewpoint 4: Ardleigh Road near Jenning's Farm